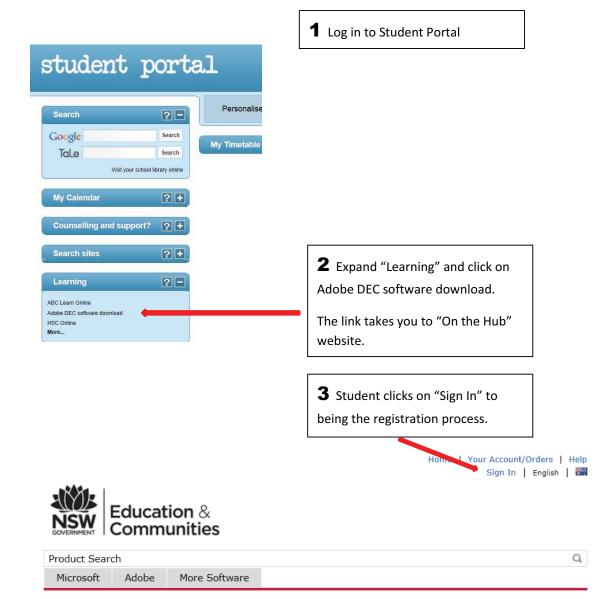

Students will need to use their @education.nsw.gov.au student email address to register on their first visit. To register, click on the "Sign In" link at the top of the page and then click on the REGISTER button. A verification email will be sent to your DEC email address. To complete the registration please select the link provided in the email.