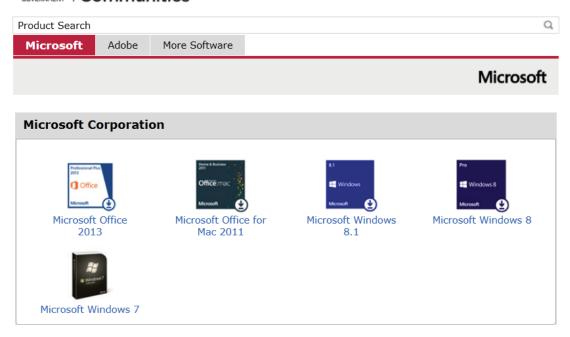

## **DEC STUDENT SOFTWARE**

## Welcome to your Academic Software Download Centre!

All NSW Department of Education and Communities students are eligible to download and licence Adobe and Microsoft software from this website.

This software is only available to download onto personally owned devices.

Students will need to use their @education.nsw.gov.au student email address to register on their first visit. To register, click on the "Sign In" link at the top of the page and then click on the REGISTER button. A verification email will be sent to your DEC email address. To complete the registration please select the link provided in the email.

Note: Individual students are eligible for one download per application only.

**Download Software** 

Back Register

Click "Register"

**7** Go "shopping".

Add software to cart.....