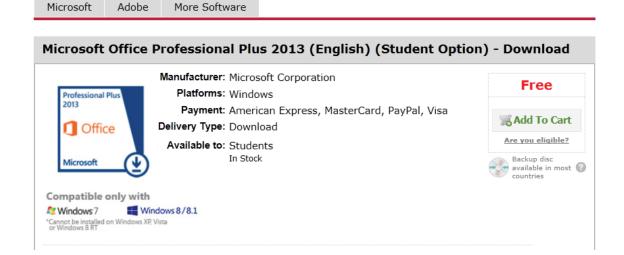

Note: Individual students are eligible for one download per application only.

**Download Software** 

Back Register

Click "Register"

**7** Go "shopping".

Add software to cart.....