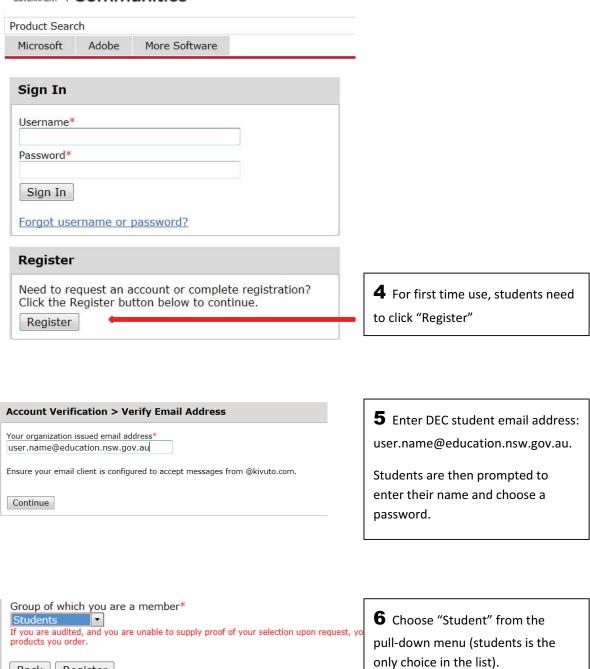

Students will need to use their @education.nsw.gov.au student email address to register on their first visit. To register, click on the "Sign In" link at the top of the page and then click on the REGISTER button. A verification email will be sent to your DEC email address. To complete the registration please select the link provided in the email.

Note: Individual students are eligible for one download per application only.

**Download Software** 

Back Register

Click "Register"

**7** Go "shopping".

Add software to cart.....