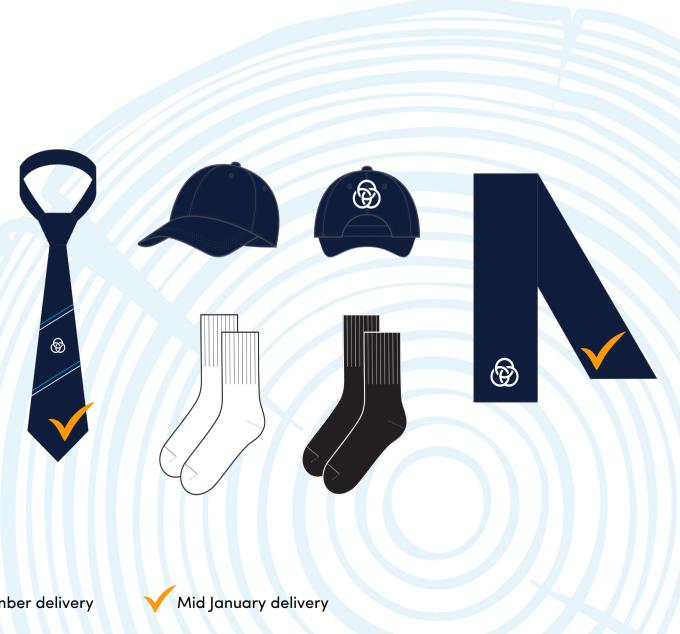

## Accessories

- School tie
- Baseball cap
- Scarf/Hijab

You can purchase School shoes and socks (black or white) from the store of your choice. Please remember school shoes must have leather uppers for safety reasons.