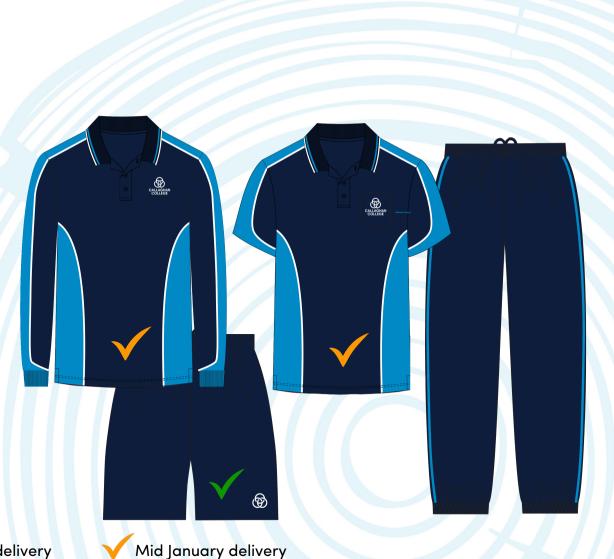

## Sports uniform

## Country Feeling Uniform Shop – Phone 0414 651211

https://www.countryfeelinguniforms.com.au/shop/callaghan

- Polo shirt available in short and long-sleeved options
- Unisex shorts
- Long pants (available later in 2022)