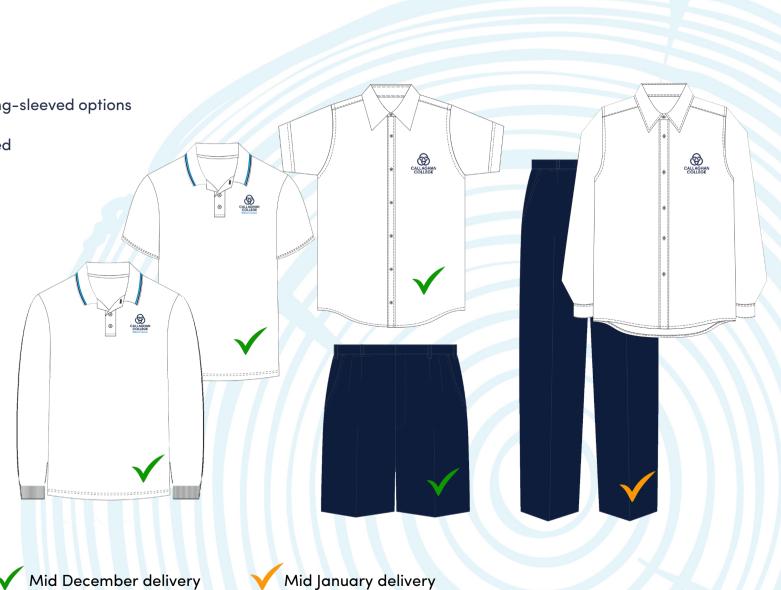

## Country Feeling Uniform Shop - Phone 0414 651211

https://www.countryfeelinguniforms.com.au/shop/callaghan

• Polo shirt – available in short and long-sleeved options

• Button up shirt, long and short sleeved

• Dress shorts

• Dress pants

### Please be aware:

COVID-19 has had some impact on both shop access and our new supply.

Although you can order online now, please be aware that some items may not arrive until mid-December or later, especially the long pants and long sleeve options. Country Feeling will not charge your credit card until the stock is available for delivery.