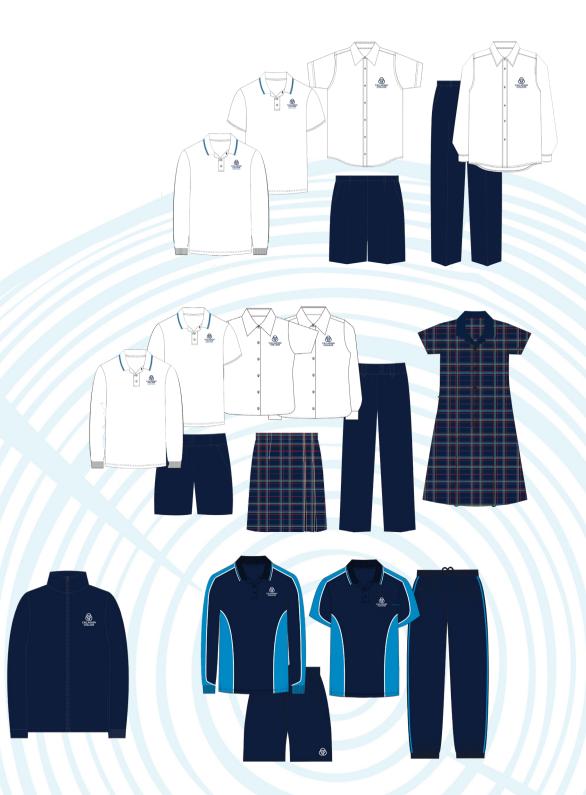

## Country Feeling Uniform Shop - Phone 0414 651211

https://www.countryfeelinguniforms.com.au/shop/callaghan

• Polo shirt – available in short and long-sleeved options

• Button up shirt, long and short sleeved

• Dress shorts

• Dress pants

# **Everyday Girls uniform options**

Country Feeling Uniform Shop – Phone 0414 651211

https://www.countryfeelinguniforms.com.au/shop/callaghan

• Button up shirt, long and short sleeved

- Dress shorts
- Dress pants
- Tartan Skirt
- Tartan Dress

## Sports uniform

## Country Feeling Uniform Shop – Phone 0414 651211

https://www.countryfeelinguniforms.com.au/shop/callaghan

- Polo shirt available in short and long-sleeved options
- Unisex shorts
- Long pants (available later in 2022)

## Country Feeling Uniform Shop – Phone 0414 651211

https://www.countryfeelinguniforms.com.au/shop/callaghan

- Fleecy jumper, v neck
- Blazer (available later in 2022)
- Shell jacket

## Accessories

- School tie
- Baseball cap
- Scarf/Hijab

You can purchase School shoes and socks (black or white) from the store of your choice. Please remember school shoes must have leather uppers for safety reasons.