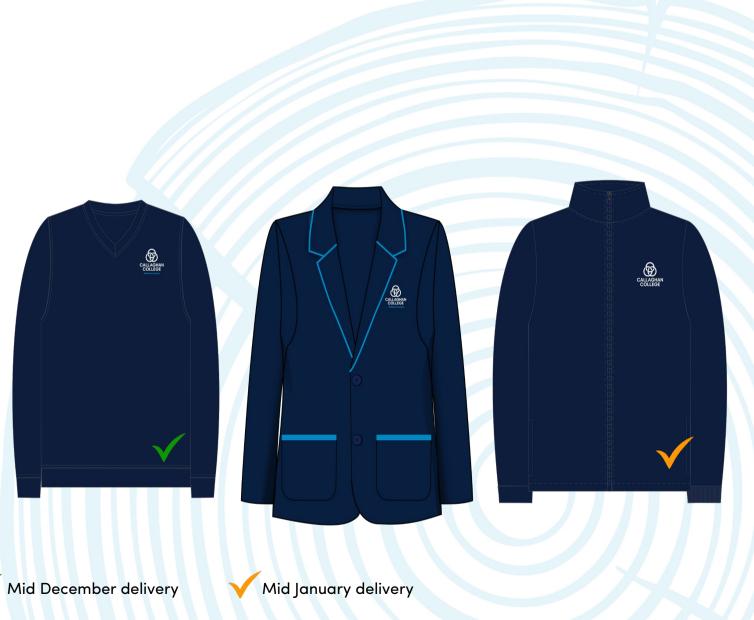

## Country Feeling Uniform Shop – Phone 0414 651211

https://www.countryfeelinguniforms.com.au/shop/callaghan

- Fleecy jumper, v neck
- Blazer (available later in 2022)
- Shell jacket