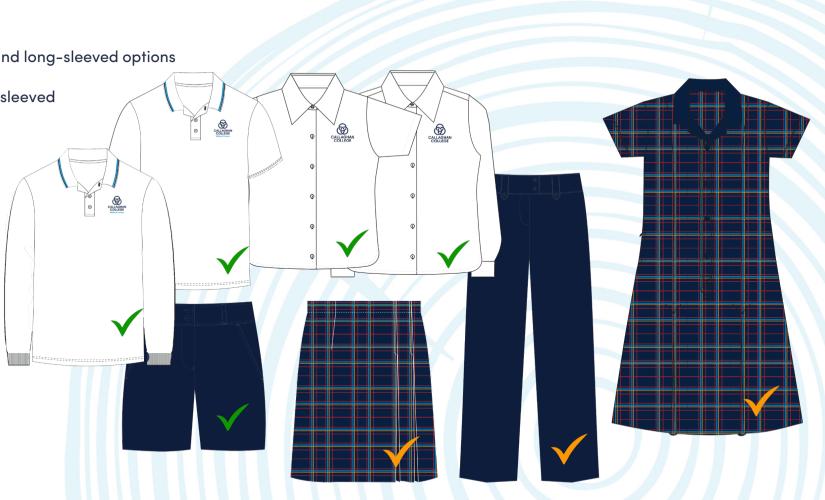

# **Everyday Girls uniform options**

Country Feeling Uniform Shop – Phone 0414 651211

https://www.countryfeelinguniforms.com.au/shop/callaghan

• Button up shirt, long and short sleeved

- Dress shorts
- Dress pants
- Tartan Skirt
- Tartan Dress

### Please be aware:

COVID-19 has had some impact on both shop access and our new supply.

Although you can order online now, please be aware that some items may not arrive until mid-December or later, especially the long pants and long sleeve options. Country Feeling will not charge your credit card until the stock is available for delivery.